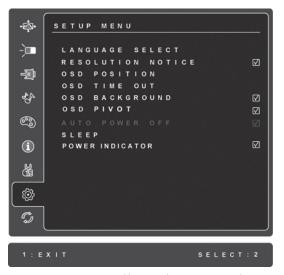

Setup Menu displays the menu shown below:

**Language Select** allows the user to choose the language used in the menus and control screens.

**Resolution Notice** advises the optimal resolution to use.

**OSD Position** allows the user to move the OSD menus and control screens.

**OSD Timeout** sets the length of time the OSD screen is displayed. For example, with a "15 second" setting, if a control is not pushed within 15 seconds, the display screen disappears.

OSD Background allows the user to turn the OSD background On or Off.

**OSD Pivot** is used to rotate the OSD menu, changing the OSD screen to Landscape or Portrait mode.

**Auto Power Off**, if enabled, will power off the display automatically when no signal is detected for 3 minutes.

**Sleep** Set up the auto power off time for 30/45/60/120 minutes. (It's active in HDMI mode only)

**Power Indicator** allows the user to select the Power Indicator On/Off for Power On/Off mode.

**Memory Recall** returns the adjustments back to factory settings if the display is operating in a supported timing mode listed in the specification of this manual. **Exception:** This control does not affect changes made with the Language Select and Power Lock setting.